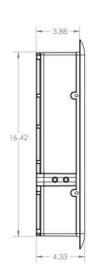

## SPECIFICATIONS

| Model                                      | SC-600 IW (In-Wall)                                    |
|--------------------------------------------|--------------------------------------------------------|
| Woofer                                     | Two 6.5" active drivers Two 12.5" x 3" passive drivers |
| Frequency Response<br>Overall<br>(+/-3dB)  | 23.25-250 Hz<br>34.25-180 Hz                           |
| Harmonic Distortion                        | <5% (typical)                                          |
| Magnet Structure                           | 64 oz. (4 lbs) each active<br>128 oz. (8 lbs) total    |
| Voice Coil                                 | 4-layer copper                                         |
| Dimensions (H/W/D)<br>(Inc. feet & flange) | 18.6" x 16.5" x 4.3"<br>(47.2 x 42 x 11 cm)            |
| Grille                                     | 16.25" H x 14" W                                       |
| Cut-out Dimensions                         | 16.67" H x 14.5" W                                     |
| Cabinet                                    | Active/Passive                                         |
| Warranty (parts/labor)<br>(North America)  | Three years (electronics) Five years (drivers)         |
| Shipping Weight (approx.)                  | 22 lbs. (9 kg)                                         |