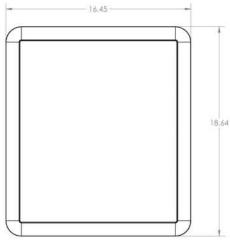

## SPECIFICATIONS

| Model                                      | SC-600 IW (In-Wall)                                    |
|--------------------------------------------|--------------------------------------------------------|
| Woofer                                     | Two 6.5" active drivers Two 12.5" x 3" passive drivers |
| Frequency Response<br>Overall<br>(+/-3dB)  | 23.25-250 Hz<br>34.25-180 Hz                           |
| Harmonic Distortion                        | <5% (typical)                                          |
| Magnet Structure                           | 64 oz. (4 lbs) each active<br>128 oz. (8 lbs) total    |
| Voice Coil                                 | 4-layer copper                                         |
| Dimensions (H/W/D)<br>(Inc. feet & flange) | 18.6" x 16.5" x 4.3"<br>(47.2 x 42 x 11 cm)            |
| Grille                                     | 16.25" H x 14" W                                       |
| Cut-out Dimensions                         | 16.67" H x 14.5" W                                     |
| Cabinet                                    | Active/Passive                                         |
| Warranty (parts/labor)<br>(North America)  | Three years (electronics) Five years (drivers)         |
| Shipping Weight (approx.)                  | 22 lbs. (9 kg)                                         |