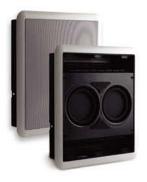

## SC-600 IW In-Wall Subwoofer

SubContractor Series

"CUT. PLUG AND PLAY" CUSTOM INSTALLATION SUBWOOFERS

## Features

- Easy install in retro fit or new construction, with integrated cabinet; just cut, plug and play
- New construction mud-ring is available as a place-holder
- Amazing deep, powerful, low distortion bass performance
- Minimum wall vibration via the unique triple vector design
- Low-profile design virtually disappears, fitting flush in a standard 2x4 wall
- Very reliable, with a strong 5-year parts and labor speaker warranty